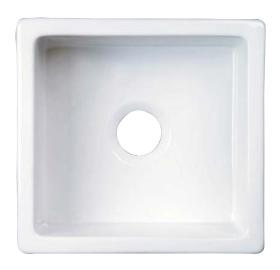

## SILVIA KITCHEN SINK

Cat. No. KS33

W: 17-½" D: 18-¾" H: 7-½"

## **Features:**

- ► Made of fine fire clay for durability
- ► Can be used with garbage disposals
- ► Only for under counter installation
- ► Flange extension NOT required
- ► Accommodates 3½" drain

**Colors:** 

WH White

Compliance Certification

Meets or exceeds the following specifications: ASME

112.19.2.2013 for Fire Clay fixtures.

Dimensions of fixture are nominal and may vary within the range of tolerances established by ANSI Standard A112.19.9. Dimensions and specifications subject to change without notice.