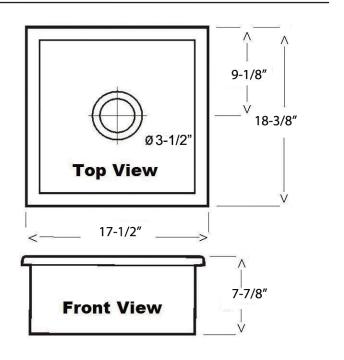

## SILVIA KITCHEN SINK

Cat. No. KS33

W: 17-½" D: 18-¾" H: 7-½"

## **Interior Dimensions:**

Basin Interior: 15-1/4"W x 16-1/8"D

Basin Depth: 6-3/4"

## **Features:**

- ► Made of fine fire clay for durability
- ► Can be used with garbage disposals
- ► Only for under counter installation
- ► Flange extension NOT required
- ► Accommodates 3½" drain

**Colors:** 