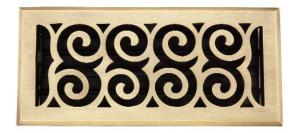

CAT. NO HRHV206

## **Features:**

- ▶ Plated finishes have brass cover plate
- ► Black powder coat is iron
- ► Damper box is stamped steel
- ► Louvered damper box allows for air flow control
- ► Available in 6 finishes
- ► Available in 7 sizes

## Colors:

AB Antique Brass BN Brushed Nickel CP Polished Chrome ORB Oil Rubbed Bronze
PB Polished Brass
IR Black Powder Coat

| Model#     | Damper Size  | Coverplate Size |
|------------|--------------|-----------------|
| HV-206-210 | 2 1/4" x 10" | 3 3/8" x 11"    |
| HV-206-212 | 2 1/4" x 12" | 3 3/8" x 13"    |
| HV-206-214 | 2 1/4" x 14" | 3 3/8" x 15"    |
| HV-206-410 | 4" x 10"     | 5" x 11"        |
| HV-206-412 | 4" x 12"     | 5" x 13"        |
| HV-206-414 | 4" x 14"     | 5" x 15"        |
| HV-206-610 | 6" x 10"     | 7" x 11"        |